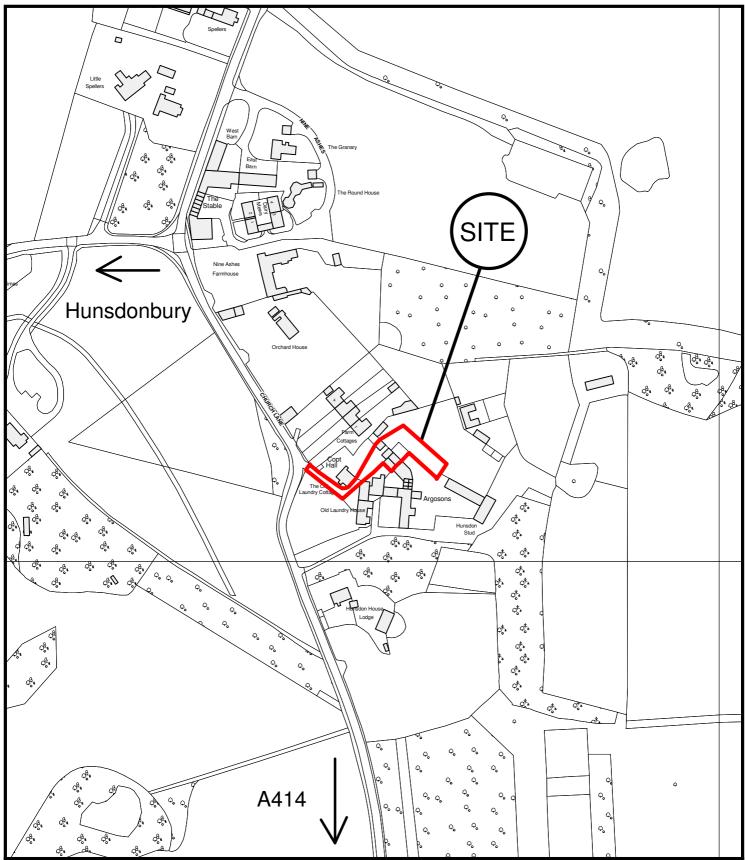

East Herts Council Wallfields Pegs Lane Hertford SG13 8EQ

Tel: 01279 655261

Address: Garden Cottage, Church Lane, Hunsdon, Herts, SG12 8PP

Reference: 3/13/0631/FP

Scale: 1:2500

O.S Sheet: TL4113

Date of Print: 3 July 2013